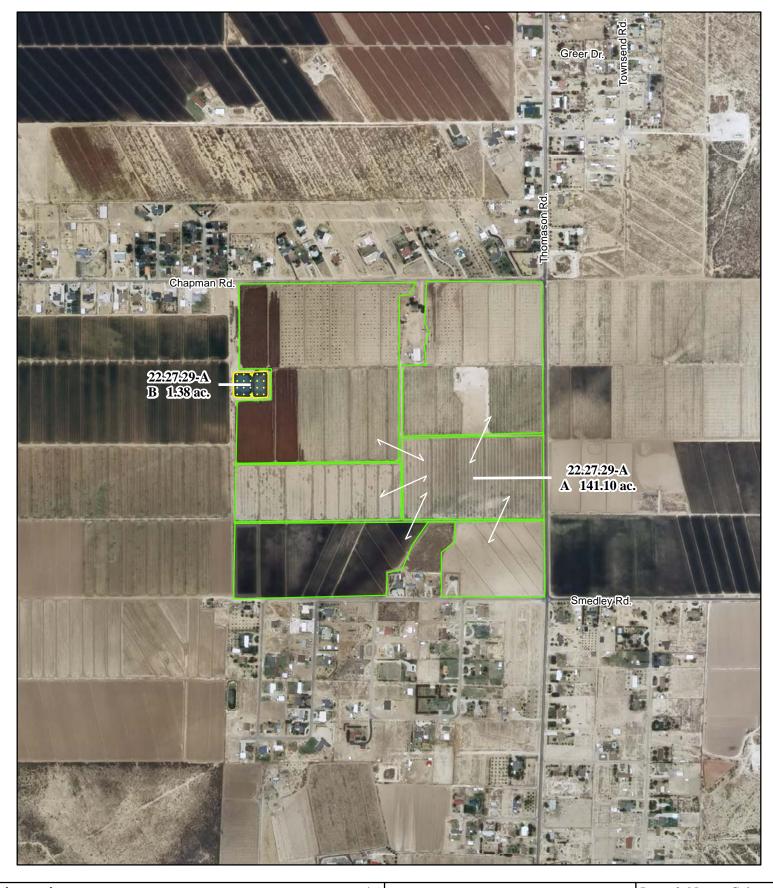

f. Location and Amount of Irrigated Acreage:

Section 29, Township 22S, Range 27E, N.M.P.M.

Pt. SE<sup>1</sup>/<sub>4</sub> 141.10 acres

Total: 141.10 acres

As shown on the attached revised Hydrographic Survey Map for Subfile No. 22.27.29-A, and the CID Section Hydrographic Survey Map Sheet No. 30 (1999-2011), included in Part F of this Appendix, representing the Court record as of the date of the filing of this Decree.

# f. Location and Amount of No Right Acreage:

Section 29, Township 22S, Range 27E, N.M.P.M.

Pt. SE<sup>1</sup>/<sub>4</sub> 1.38 acres

Total: 1.38 acres (No Right)

As shown on the attached revised Hydrographic Survey Map for Subfile No. 22.27.29-A, and the CID Section Hydrographic Survey Map Sheet No. 30 (1999-2011), included in Part F of this Appendix, representing the Court record as of the date of the filing of this Decree.

#### **Tract Boundaries**

Surface Water Only

Supplemental Groundwater

Reservoir / Pond No Right

2009 Digital Orthophotography Grid Interval = 1000

Scale 1 " = 800;

1:9,600

# Pecos River Stream System **Carlsbad Irrigation District**

Hydrographic Survey Township 22

D.D.

Jerry & Nancy Calvani Revocable Trust Subfile 22.27.29-A